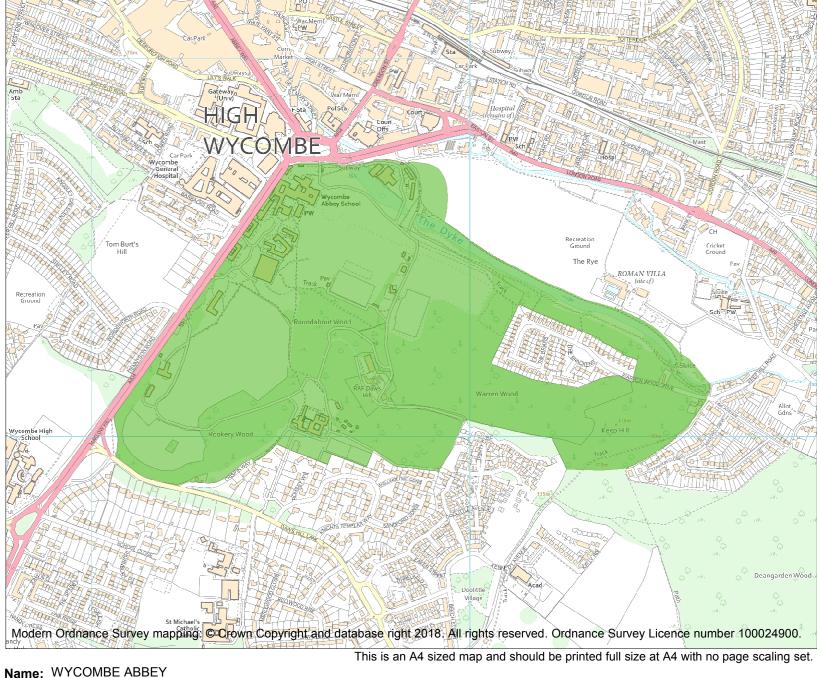

| Heritage Category: |                           |                |  |
|--------------------|---------------------------|----------------|--|
|                    | Pa                        | ark and Garden |  |
| List Entry No :    |                           | 1000609        |  |
| Grade:             |                           | II             |  |
| County:            |                           |                |  |
| District:          | District: Buckinghamshire |                |  |
| Parish:            | Non Civil Parish          |                |  |
|                    |                           |                |  |
|                    |                           |                |  |

Each official record of a registered garden or other land contains a map. The map here has been translated from the official map and that process may have introduced inaccuracies. Copies of maps that form part of the official record can be obtained from Historic England.

This map was delivered electronically and when printed may not be to scale and may be subject to distortions. The map and grid references are for identification purposes only and must be read in conjunction with other information in the record.

| n W  | List Entry NGR: | SU8655092360 |
|------|-----------------|--------------|
|      | Map Scale:      | 1:10000      |
| n 14 | Print Date:     | 3 July 2024  |

HistoricEngland.org.uk